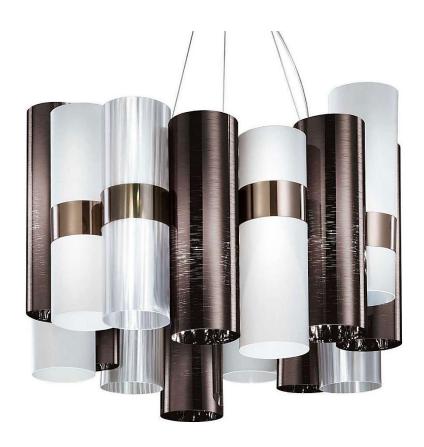

## <u>La lollo</u>

Animates space with elegance and spontaneity, awakening memories of a past full of celebrity divas and limelight with its shape and chromes. LED illuminated cylinders are arranged at different heights around a central ring and alternate shades of precious metals in pastel colours with transparencies. The brushing of the metallization leaves to the light the task of creating the suggested decorum.

Brand: **SLAMP**, MADE IN ITALY

Item type: Pendant lamp

Item code: LAL87SOS0000PE000

Designer: Lorenza Bozzoli

General Opalflex® / Cristalflex® / Steelflex® / Lentiflex® / Goldflex®

Details: / Copperflex® - Pewter/White