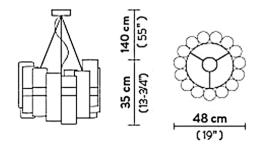

Bulb Net: kg 2 Gross: kg 3.4

suggestion: LED: 40W - 100~240Vac / 24Vdc 4.600 Lumen - 2700 Kelvin

(warm white) CRI > 90 Dimmable with: PWM, 0-10

Dimension: Ø 48 x 35 cm

Please click the link for more option and finishes: